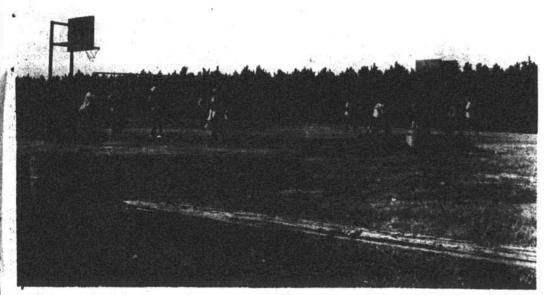

#### CONGESPIRIN CHILD'S COUGH SYRUP

Mfg. Price 89'

3 OZ.

Mfg. Price \$1.49

PLAYGROUND- Warm weather last week brought out crowds to the Robbins Heights playground, and this group of youths had a spirited basketball game going.