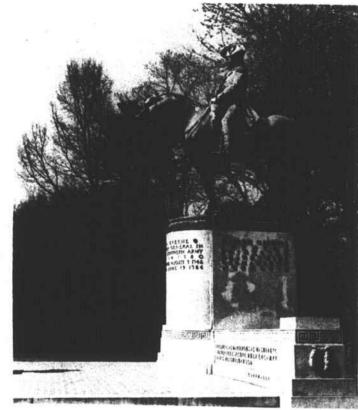

# **Battle At Guilford Courthouse**

one American — vowed that their next meeting would be their last.

And indeed it was. They met for the last time on March 15, 1781, at the Battle of Guilford Courthouse.

In the Revolution's sixth year, two battle-tested armies again faced each other. The brilliant Nathanael Greene, in command of the Americans, had marched from Halifax Court House in Visiting Halifax Court House in Virginia, where he had encamped a month for rest and supplies.

Lord Charles Cornwallis had

Lord Charles Cornwallis had seized Charleston and from there marched his army northward, fighting along the way, to meet Greene at Guilford, Courthouse. During the years since 1776 the two regiments had met in earlier engagements, including battles in New Jersey, New York, Pennsylvania, South Carolina and North Carolina. Carolina

The three-hour battle at Guilford Courthouse, called a tactical victory for the British and stragetic victory for the Americans, sorely weakened Cornwallis. It was the third in a series of crippling engagements suffered by the British. Following King's Mountain in September, 1780, and Cowpens in January, 1781, the Battle of Guilford Courthouse so decimated Cornwallis' ranks that he was unable to mount another effective campaign and eventually met defeat at Yorktown in October,

The News-Journal apologizes for the error.

The Veterans Administration operated the largest health-care system in the United States. Included are 171 hospitals and more than 200 outpatient clinics.

BATTLE - One of the most decisive battles of the Revolutionary War was fought at Guilford Courthouse between troops led by Cornwallis and Nathaniel Greene, A commemoration of the Battle will be held March 14-16 at Guilford Courthouse National Military Park near Greensboro, North Carolina.