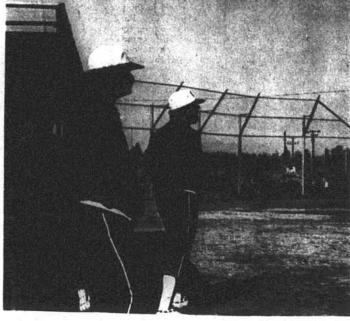

LET'S LOOK ALIVE OUT THERE— Coach Terry Grier yells instructions to his players during last week's game with Richmond County. The Bucks lost the game 11-0, for their first loss of the season.

BREAKING UP THE DOUBLE PLAY— A Hoke baserunner tries to keep the Richmond second baseman from completing the double play during last week's game. The effort was futile as the ball had already been released. The Bucks lost the game by an 11-0 score, for their first loss of the season.