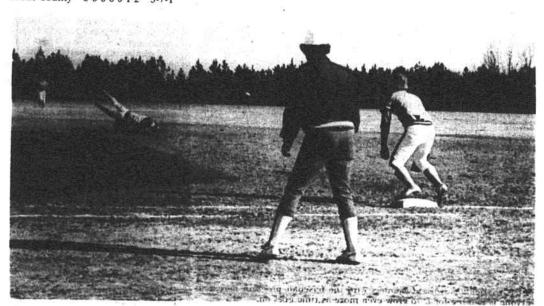

LET'S LOOK ALIVE OUT THERE— Coach Terry Grier yells instructions to his players during last week's game with Richmond County. The Bucks lost the game 11-0, for their first loss of the season.

BREAKING UP THE DOUBLE PLAY— A Hoke baserunner tries to keep the Richmond second baseman from completing the double play during last week's game. The effort was futile as the ball had already been released. The Bucks lost the game by an 11-0 score, for their first loss of the season.