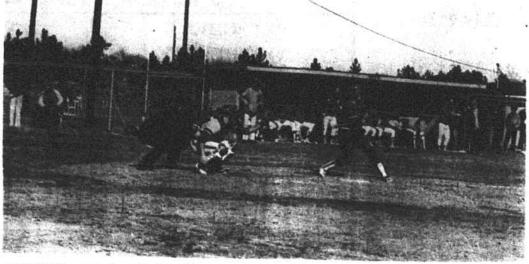

HARRIS AVE.

specializing in

4" and 6" Water Wells

located next to

Country Fair Mobile Homes on Harris Ave.

Tel. 875-4807 (temporary number) or 739-9610 Lumberton

- Eddie Pennell takes a big cut at a fastball during last week's game with Richmond County. The Bucks could not get into the swing of things and lost the game 11-0, for their first loss of the season.

The Bucks' diamondmen were trounced by a tough Richmond County team last week by a 11-0 score and bounced back to take a conference victory from Lumberton last Friday by a narrow 3-2 count.

Coach Terry Grier explained that his team had a bad day defensively and could do nothing right against Richmond County.