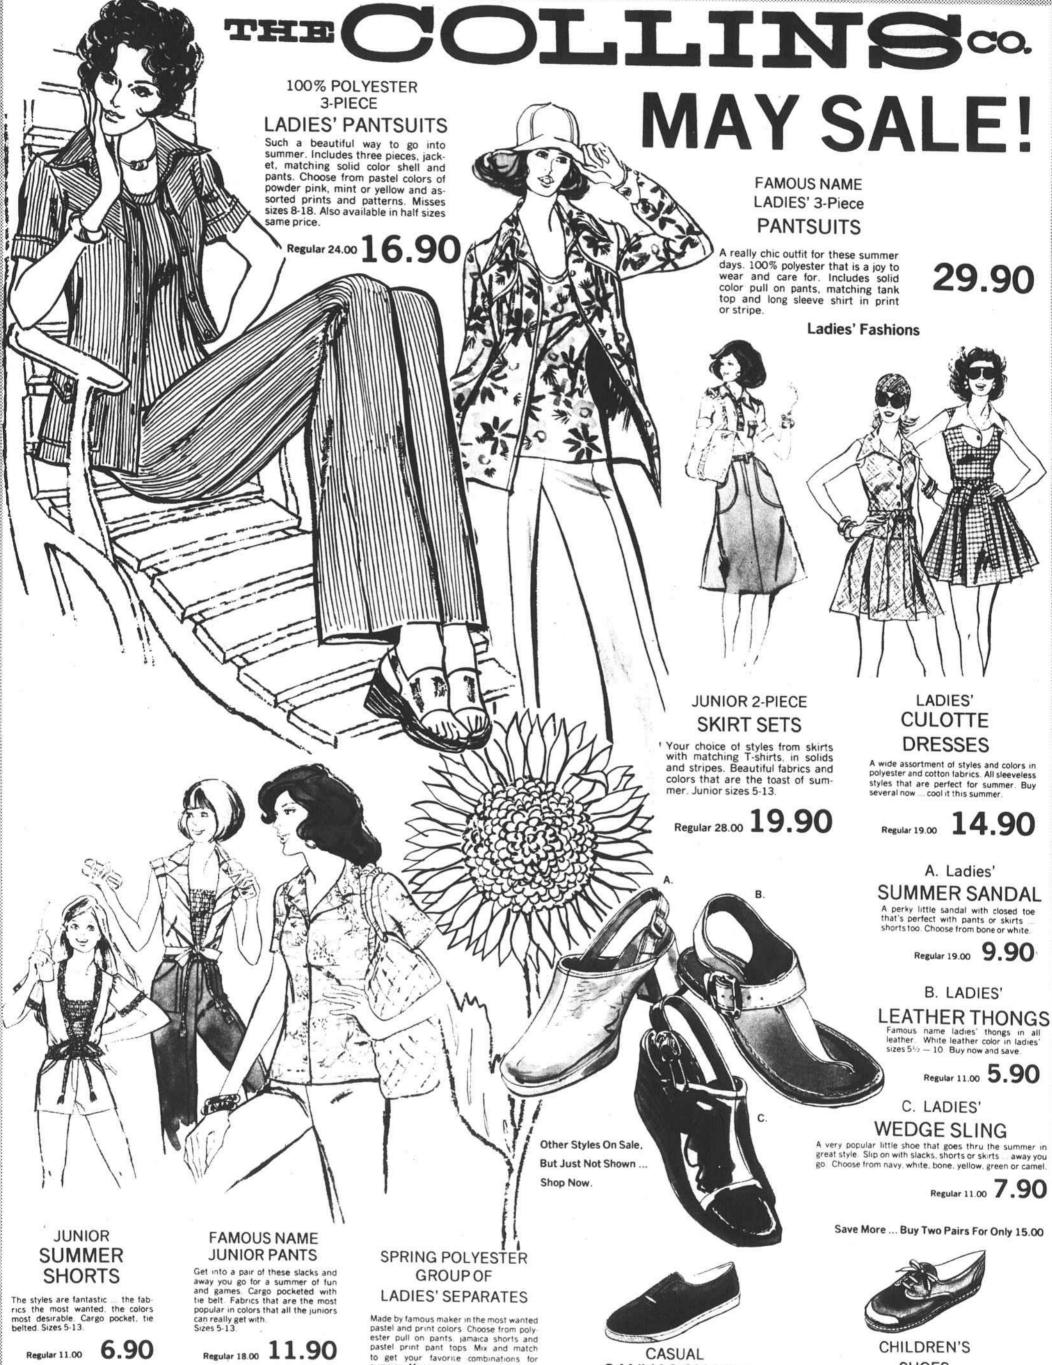

ester pull on pants, jamaica shorts and pastel print pant tops. Mix and match to get your favorite combinations for summer Misses sizes

• POLYESTER PANTS Regular 13.00

7.90

\*JAMAICA SHORTS Regular 7.00

PASTEL PRINT TOPS

CASUAL CANVAS SHOES

For the boys and men For the boys and men a long wearing casual shoe Boys' sizes 10-6 in Carolina blue or navy men's sizes 61/2-12 in Carolina blue

BOYS: Regular 10.00 6.90

MEN'S Regular 11.00 7.90

CHILDREN'S SHOES

Famous brand children's canvas shoes in a red, white and blue color combination. Children's sizes

Regular 9.50 5.90

Collins Shoe Salons

OPEN MONDAY thru FRIDAY NIGHTS til 9:00, SATURDAYS til 6:00 **Town & Country Shopping Center/Aberdeen** 