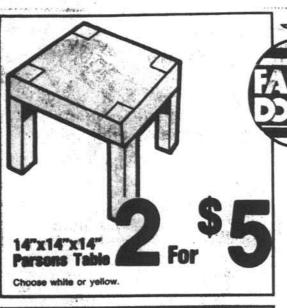

## per-Glo Dripless

Pink, blue, yellow, aqua, beige, green, white or ceiling white.



-11

**Latex Semi-Gloss** Interior Paint

Blue, aqua, oyster white, green, beige, white or yellow.



and Tray Set

Standard size roller and tray set.

9'x12' Plastic Drop Cloth ..... 



Lighted Religious Pictures

Assorted 12"x16" pictures. Assorted religious subjects.



Framed **Velvet Pictures** 

Choice of subjects.

**Montage** 

or 8"x10".

**Photo Frames** 

Framed with glass. 6"x8"



Reg. 4.99 Framed

**Mirrors** Sizes from 20"x24" to 23"x



**Terrarium Kit** 

Includes special soil mix, charcoal, filter rocks, accessory pack, instructions.



Assorted Boudoir Lamps

Take your pick of popular styles.

26-Piece **Punch Bowl Set** 

Just in time for holiday entertaining.



Last Supper, He