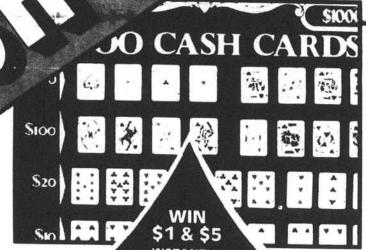

INSTANTLY
WITH \$1,000 CASH
CARDS TICKETS
OR
WIN \$10, \$20,
\$100 OR
\$1,000 WITH
YOUR
COLLECTOR
CARD

FREE! NO PURCHASE REQUIRED.

A8P)

)

11

1)

## **HERE'S ALL YOU DO:**

Pick up a free concealed 1 000 Cash Cards
Playing Card Ticket at A&P s checkout counter or service desk each time you visit A&P you must be 18 years old or older to play

winner when you have matched any set of 3 or 4 cards on your Collector Card You win the cash prize shown for that game. Only one cash prize per game or Collector card is allowed.

Push out the portions of each ticket to reveal 2 playing cards. Where they match insert them into your collector card. Or your Cash Cards. Ticket may show you are an instant \*1 or \*5 winner.

Turn in your winning Collector Card to your A&P store manager. Once it's verified you will get your prize and a new \$1,000 Cash Cards. Collector card, so you can keep on playing and winning up to \$1,000 at A&P.