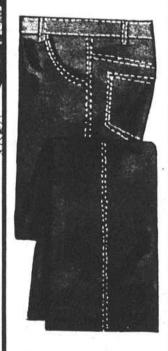

## STARTS THURSDAY, SEPT. 14!

Acrylic tops in turtleneck and cowl neck styles. Green, navy, off-white, grey and

SAVE 7.11 ON WOMEN'S **JEANS** 

REGULAR 16.99

**REGULAR 5.50** 

Blue denim jeans in three styles. Belt loops, slightly flared legs. Assorted sizes.