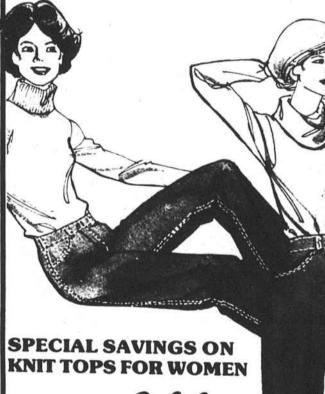

## STARTS THURSDAY, SEPT. 14!

Acrylic tops in turtleneck and cowl neck styles. Green, navy, off-white, grey and

SAVE 7.11 ON WOMEN'S **JEANS** 

REGULAR 16.99

**REGULAR 5.50** 

Blue denim jeans in three styles. Belt loops, slightly flared legs. Assorted sizes.