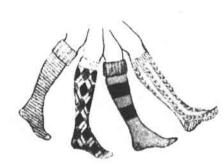

**GIRLS' KNEE-HI** SOCKS

Solid and patterned socks for Fall. Orlon and nylon.

Sizes 6 - 81/2 and 9 - 11.

LADIES' MOVIE STAR **NON-CLING SLIPS** 

Lovely white lace trimmed slips with shadow panel. Antron III nylon in sizes 32 - 52 average and 34 - 44 tall.