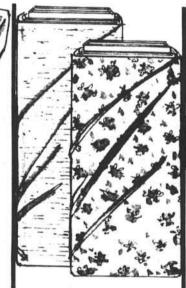

**WOMEN'S POLYESTER** AND COTTON BLOUSES

REGULAR 10.99

Man-style blouses in a variety of plaids. Sizes 5 to 13.

SAVE 1.02 A YARD! POLYESTER DOUBLE-KNIT FABRICS

Beautiful assortment of solids and prints. Valued to 2.99 a vard if full bolt.