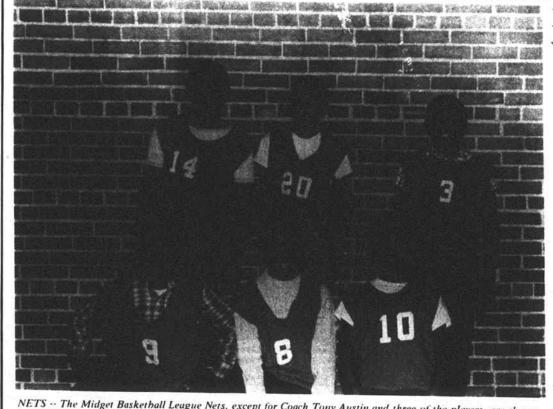

## \*\*Time For A Change\*\*

A VOTE FOR

**JAMES** PETERKIN, JR.

> Is A Vote For **Experience** and Twenty-Four Hour Protection

**Your Vote & Support** Will Be Appreciated

Pd by Community Brotherhood

NETS -- The Midget Baskethall League Nets, except for Coach Tony Austin and three of the players, are shown here. Front, L-R -- Lousughn Barker, Terry Southerland, and Rodney Sanders, Rear, L-R -- Joseph McNeill, Johnny Maynor, and Dexter Ray, The other players are Josh and Jay Pate, and Alvin Shaw, [Staff photo by Pam