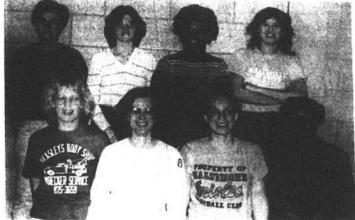

THE POTTED PLANTS -- The Potted Plants in the Ladies Volleyball League are composed of these and five other players. Front. L-R -- Carol Beasley, Judy Taylor, Kathy Long, and Dorissene Roper. Rear, L-R --Sandra Holcomb, Debbie Halstead, Hazel Peterkin, and Sharon Blue, The others are Debbie Smith, Linda Shaw, Shelia McRae, Diane Shaw, and Queen McLean. [Staff photo by Pam Frederick].