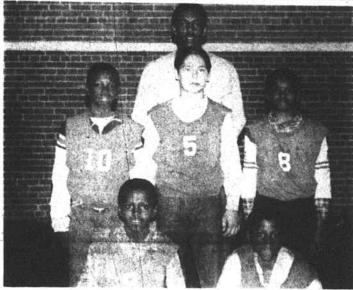

Date.

Return to: Hoke County Parks and Recreation Commission, 125 W. Elwood Ave., Raeford, N.C. 28376.

I DARE YOU TO ENTER AND EARN THE BRAGGING RIGHTS!!!

NICKS -- The Nicks of the Midget Basketball League: front, L-R -- Ricky Baldwin and Anthony McLaughlin: second row, L-R -- Eric Campbell, Jammie Locklear, and Dezi Dockery; and, rear, Coach George Maynor. The other Nicks are players Lorenza Kears, Derick Graham, Chavis Hurst, Greg Dockery, Chris Hardes, Gary Spencer, David Baker, Tizra Headen, and William McNatt. [Staff photo by Pam Frederick].