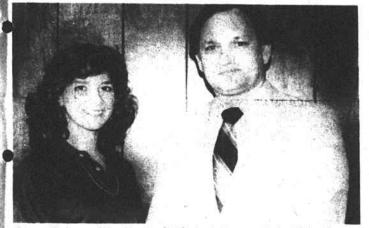

Cancer Drive -- Kim Hamlet [left] is chairman of the Hoke County fundraising campaign for the American Cancer Society which will open April 1 for a goal of \$2.250. Steve Parker [right] is president of the Hoke County Chapter of the society. Besides campaign workers making contacts with individual people and organizations, the cookbook. "Tar Heel Tastes." will be offered for a donation of \$6 per copy. The books will be on