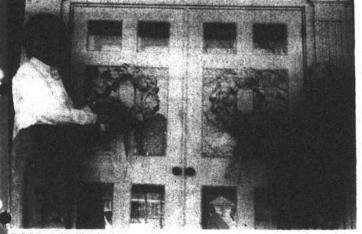

875-5752.

47-49P

47-49P

DOOR DECORATIONS -- The Garden Department of the Raeford Woman's Club invites everyone to celebrate the Arts by decorating their doors at home. Illustrating the idea is Mrs. Earl Fowler [left] and Mrs. Katy McLeod with decorative wreaths on the front doors of Mr. and Mrs. Fowler's home on Harris Avenue. The promotion is being held in conjunction with Hoke County's Celebration of the Arts '82 April 3-9. [Staff photo.