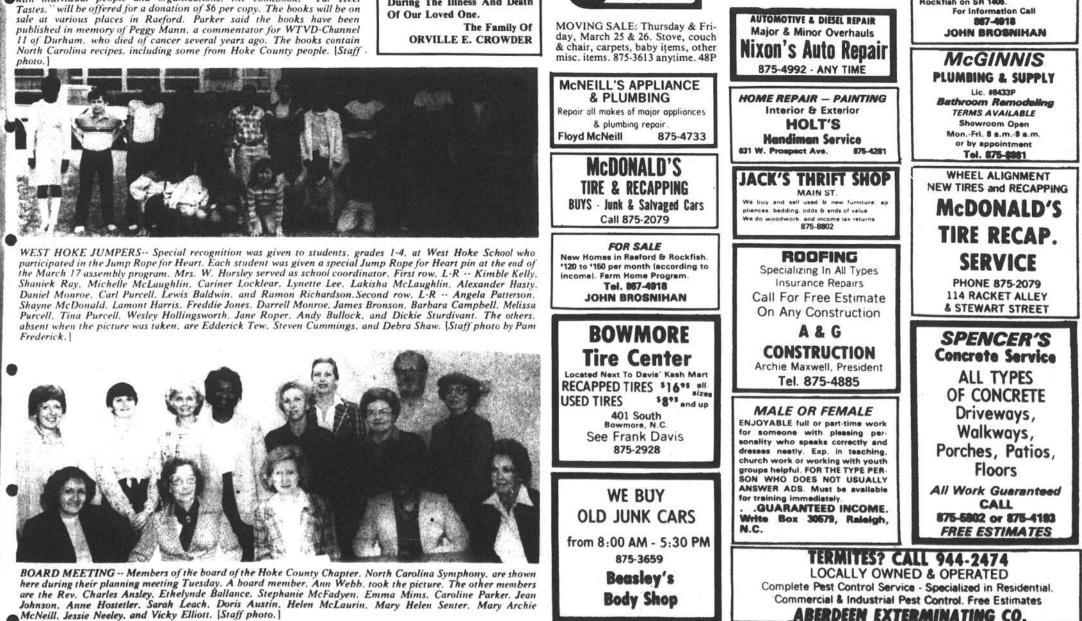

Cancer Drive -- Kim Hamlet [left] is chairman of the Hoke County fundraising campaign for the American Cancer Society which will open April 1 for a goal of \$2.250. Steve Parker [right] is president of the Hoke County Chapter of the society. Besides campaign workers making contacts with individual people and organizations, the cookbook. "Tar Heel Tastes." will be offered for a donation of \$6 per copy. The books will be on