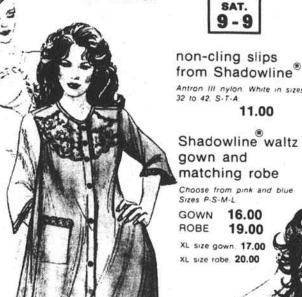

Shadowline waltz gown and matching robe

Antron III nylon White in sizes

11.00

Choose from pink and blue GOWN 16.00

ROBE 19.00

XL size gown, 17.00 XL size robe, 20.00

women's

dressy slides