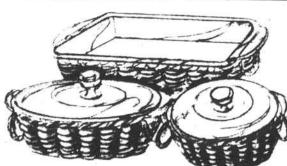

MAN STYLE BLAZER WITH BRASS BUTTONS 58.00 27" STRAIGHT PULL-ON SKIRT ..... 23.99

real roses from

23.99

23.99

Lifesake regular 1299

wickerware Glasbake® by Jeannette

regular 6 99 6<sup>57</sup> 6 99 1 and 2 gt casserole and 2 gt ut ty

> regular 597 6 99 6 99

10 pie plate and 1 -qt loaf pan