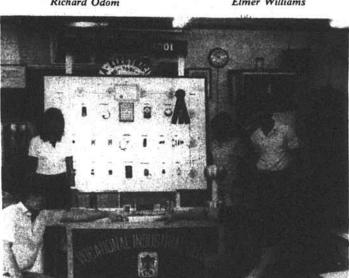

HY PAY 2.49?

1.69

Ø

YOU CAN'T VOTE ... You Don't Register

THE NEWS—JOURNAL RAEFORD, NORTH CAROLINA THURSDAY, MAY 20, 1982 PAGE 7

Richard Odom

Elmer Williams

WINNING EXHIBIT- Hoke County High School vocational education students won awards Saturday for their exhibits at the Vocational Trade Fair for District 4, Vocational Industrial Clubs of America, at Cross Creek Mall. Fayetteville. Here is the exhibit that won a first-place blue ribbon for instructor James Baxley's electricity students. In the rear are Baxley and Paula English [left], Lynn Riley and Perry Mansfield. In front are John Helbling [left] and Charles Livingston.