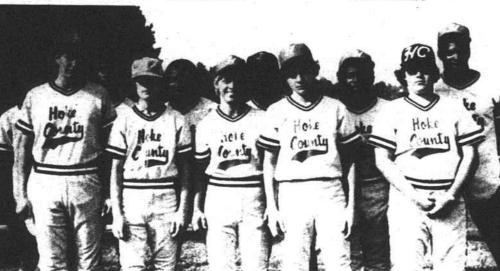

Arms Rest Home 24 Upchurch Aerial Application 19. United Carolina Bank 10

HOKE TEAM -- This is most of the Hoke County team which competed in the three-county Junior Tar Heel Baseball League whose season ended June 30. Front, L-R -- Kevin Baker, Richard Odom, Bobby McCraney, Benje Harrell, and Joev Moses. Rear, L-R -- Norman McFadyen, James Breeden, Gary Stephens, Andre Cunningham, Greg Gilchrist, and Barriett Easterling. Not shown are Coach Roger Edwards, Larry McMillan, Garry McMillan, Karl Hendrix, Wayne Charlton, and Bruce Moore. The other teams in the league were Legion Park of Scotland County, and Union Pines. Pinecrest and North Moore of Moore County, (Staff photo by Pain Frederick