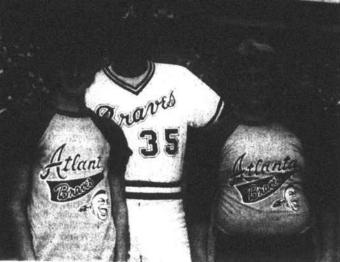

**Tennis Ladders** 

L-R, Steven Lentz, Phil Niekro, and Michael Caulder on the Atlanta Braves' field.

# **Gifts: Seeing Braves Play, Meeting Pitcher**

Steven Lentz of Raeford got a trip to Atlanta and saw the Atlanta Braves play, and got his picture taken with Atlanta pitcher Phil Niekro as presents for his 13th birthday.

It was Niekro who pitched Atlanta back into a first-place tie with the Los Angeles Dodgers Monday by shutting out the San Francisco Giants at San Francisco, 7-0, giving up only two hits.

Steven saw the Braves play September 10, 11 and 12 after his father, Bobby Lentz, took him on the trip. His birthday is September 15. Michael Caulder, a Raeford friend of Steven, shared the picture gift and saw the games, posing with Niekro and Steven. The meeting with Niekro was