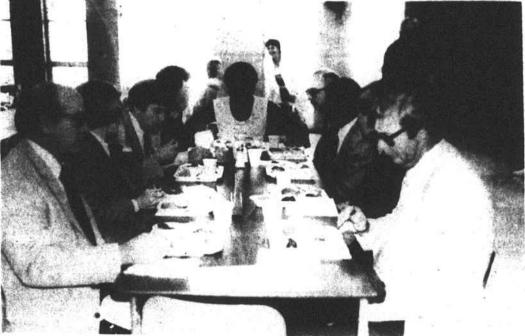

THANKSGIVING GUESTS - Members of the Board of Hoke County Commissioners and the Hoke County Board of Education and County Manager James Martin were guests of Hoke County High School Thursday for Thanksgiving dinner. L-R. Commissioner Wyatt Upchurch. Mina Townsend. Walter Coley and Bill Cameron, members of the school board. Hoke High Assistant Principal Harold Livingston. Hoke High Principal Lenwood Simpson. Commissioner-elect Cleo Bratcher, Jr., Martin, and John Balfour, chairman of the Board of County Commissioners. The dinner was held a week earlier than the traditional day because schools were to be closed on Thanksgiving Day.