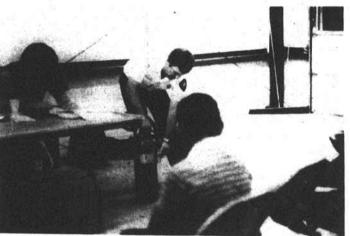

Leland Strother [right] of the North Raeford Volunteer Fire Department explains to a group of 4-H ers the operation of a fire extinguisher. At left is Frank McLean, another North Raeford fireman.

Hoke 4-H'ers watching the fire safety demonstration put on by the Raeford Fire Department.

### Fire Safety Taught

The Hoke County 4-H program in cooperation with rural Hoke County and Raeford fire departments recently finished conducting a series of classes on fire safety for youth.

The classes were held at the fire departments in each community, and youth attended classes taught by volunteer firemen for four to six weeks. Each youth attending at least three sessions received a certificate.