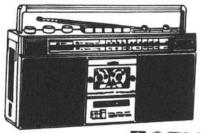

Sprinkler Oscillates for even coverage.

Open - 9 A.M.-9 P.M. Sunday 1-6

Garano

488 ØGPX Cassette Player
AC or battery operated, AM or FM, stereo broadcasts, records or plays cassettes. Twin speakers, fold down antenna and carry handle