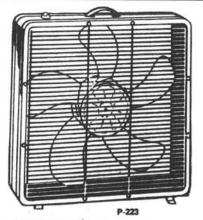

Reg. 24.97

Save \$5 On Box Fan!

Thin and lightweight, lifetime lubricated motor. 5 Paddle stream jet blades, 3 speeds. High impact safety grille.

Large selection of sunglasses for men and women.

Toothbrush Pepsodent adult brush, soft, medium or hard.