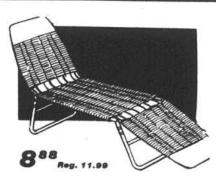

**Tote Bag**21 Inch roll tote bag in assorted colors. Shoulder straps for easy carrying.

Lounger Multi-position, tubular plastic webbing with metal frame. Subject to early sellout

Reg. 88.88

Save 18.91 On Ceiling Fan The Arlington 52" has reversible motor with 4 position switch, 4 wood blades, economical low electrical consumption. Comes in Brass or Antique Brass, Light Kit Not Included. stores.