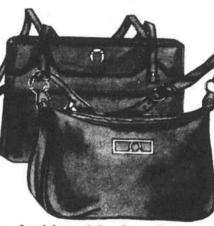

LARGE ASSORTMENT OF GIRLS'

COATS

25% · 33% off 20% off

IZOD FOR GIRLS & INFANTS

fashionable handbags

Clutch bag. not shown, reg. 9.99 sale, 7.87. All are made of Cordoba urethane in burgundy

save on our men's denim JORDACHE® jeans