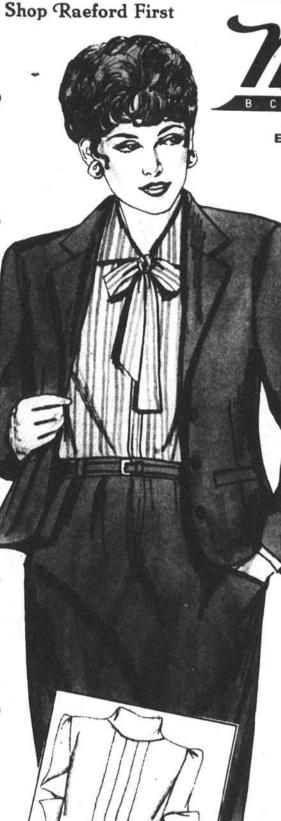

deck the halls in mix 'n match separates from **COLLEGE-TOWN®** 

| Three-button blazer  | 59.00 |
|----------------------|-------|
| Striped bow blouse   | 33.00 |
| Beited full skirt    | 31.00 |
| Pleated front blouse | 34.00 |
| Belted fashion pants | 35.00 |

and burgundy go togethers ideal for the office or holi-wear 100% polyester resists wrinkling. Sizes 5-13.

ladies' ANDORA sweaters 000

Regular to 24.00 Wool and acrylic blend Three styles Sizes S-M-L

MONDAY - SATURDAY **EDENBOROUGH CENTER** RAEFORD