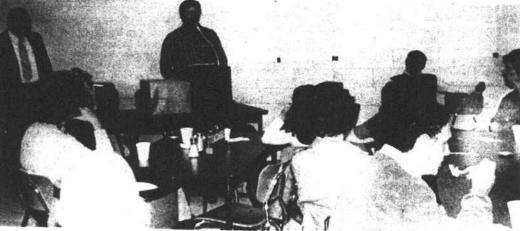

For A Prize

UNITED CAROLIN*i*  Refreshments For Everyone Merry Christmas!

RAEFORD, N.C.

Explaining the rules

Kiwanian John Plummer (center) explains the rules and procedures of the \$500 reverse raffle during Thursday night's Pancake Supper that netted the Kiwanis Club over \$3,800. Although the exact amount

had not been totaled, one Kiwanian said the money raised was more than they had expected. Raeford Police Officer James Murdock (left) drew the 150 names during the raffle.

Wed. - Thurs. - Fri. - Sat. Monday - Saturday 9:30 a.m. to 9:30 p.m. (CLOSED SUNDAY DEC. 25)