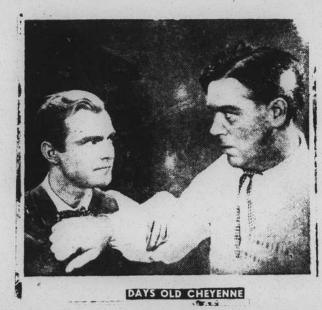

AT THESTRAND THEATRE FRIDAY NIGHT DON (RED) BARRY in "DAYS OF OLD CHEYENNE"

MONDAY-TUESDAY AT STRAND THEATRE A DOUBLE FEATURE "THE UNKNOWN GUEST" AND DICK FORAN in "LAND BEYOND THE LAW"

A scene from the gripping, terrorizing drama, "Unknown Guest," starring Victor Jory and Pamela Blake, with Harry Hayden and Emory Parnell