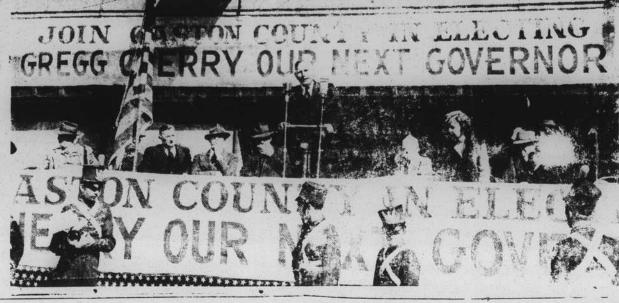

## AT THE MOVIES

IN CHERRYVILLE

SATURDAY ONE DAY ONLY AT THE LESTER PILOT No. 5 with FRANCHOT TONE, GENE KELLEY

Franchot Tone, Marsha Flunt

STARTS L. S. SUN. NITE 12:02 & MON.-TUESDAY SWINC SHIFT MUSIC with CNDERELLA ANN SOTHERN and JAMES CRAIG