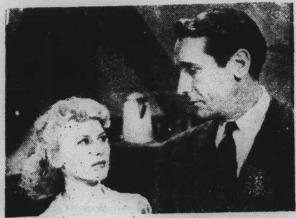

AT THESTRAND THEATRE FRIDAY NIGHT DON (RED) BARRY in "DAYS OF OLD CHEYENNE"

MONDAY-TUESDAY AT STRAND THEATRE A DOUBLE FEATURE "THE UNKNOWN GUEST" AND DICK FORAN in "LAND BEYOND THE LAW"

A scene from the gripping, terrorizing drama, "Unknown Guest," starring Victor Jory and Pamela Blake, with Harry Hayden and Emory Parnell