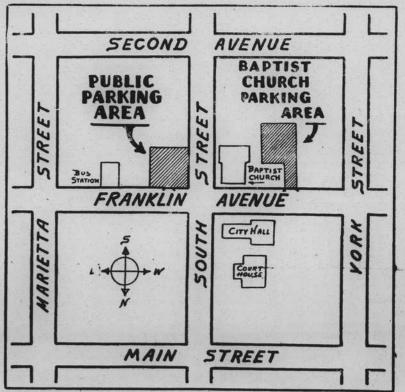

## AMPLE PARKIN

## SHOP IN GASTONIA

PARKING is no longer a PROBLEM in Gastonia. Two spacious parking areas are located only one block from Gastonia's Main Street. The public parking lot permits 5 hours of parking for 25c, removing the necessity of returning each hour to deposit additional coins. The Baptist Church parking lot operates on the system—pay 10c for each admission and stay as long as you like. You'll find shopin Gastonia a great convenience.

SAVE IN GASTONIA

The public parking lot is located on the southeast corner of Franklin and South with entry on Franklin and South. The Baptist Church parking lot has its entry on Franklin Ave.