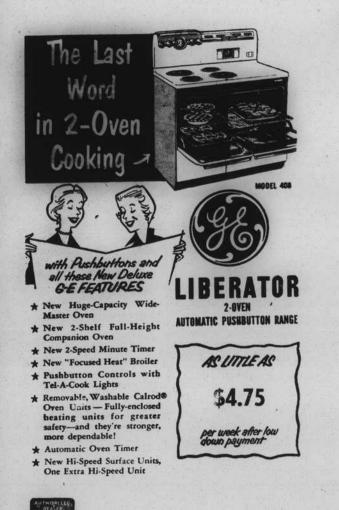

Ver this amezing new G-E Pushbutton Range is Ohly 24 inches Wide!

SPACEMAKER 24 SPEED COOKING RANGE

IOES ALL THE COOKING IOBS A BIG STANDARD MODEL CAN DO!

This new G-E Purhbutton Range is low in cost, yet gives you full cooking capacity plus many features heretofore found only on top price de fuxe ranges.

HUGE MASTER OVEN Cooks an oven meal for 241 Has new removable and washable Calrod® oven units, new "Focused Heat Broiler. New Hi-Speed surface units. Nostain oven vent. Two handy appliance outlets.

AND A LOW, LOW PRICE AS 3.50 PER WEEK AFTER LOW DOWN PAYMEN