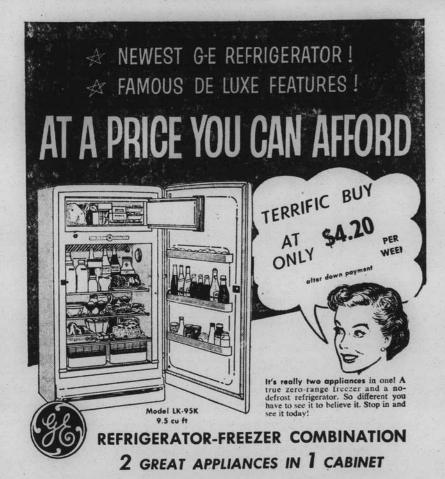

## STILL TIME TO HAVE THAT GENERAL ELECTRIC

RANGE — REFRIGERATOR — DEEP FREEZE

Or Other Smaller G. E. Appliances Delivered To Your Home For Christmas

LOOK AT THESE AMAZING FEATURES!

THE SERIES SERIE

ROTO-COLD REFRIGERATION gives you more uniform cold throughout refrigerator section — better food

BIGGER, ROOMIER THAN EVE 14 more food storage space posquare foot of floor space than obstyle models. MOIST-COLD keeps foods gardenfresh—even when uncovered!

NO DEFROSTING of refrigerator section because frost never builds up on marvelous new Temperator. SPACE MAKER DOOR SHELVES for easy-to-reach storing of frequently used items. Sturdy, aluminum.

SEE IT TODAY!