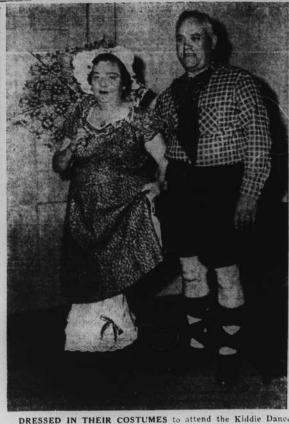

Wednesday, November 9, 1955

of North Carolina Motor Carriers Association held at Pine Hurst are: Mrs. T. D. Gurley of Cherryville and Mr. Tom Harmon of Cherryville and Gastonia. Mrs. Gurley, in the same costume, won the prize as the prettiest at the Halloween Festival.