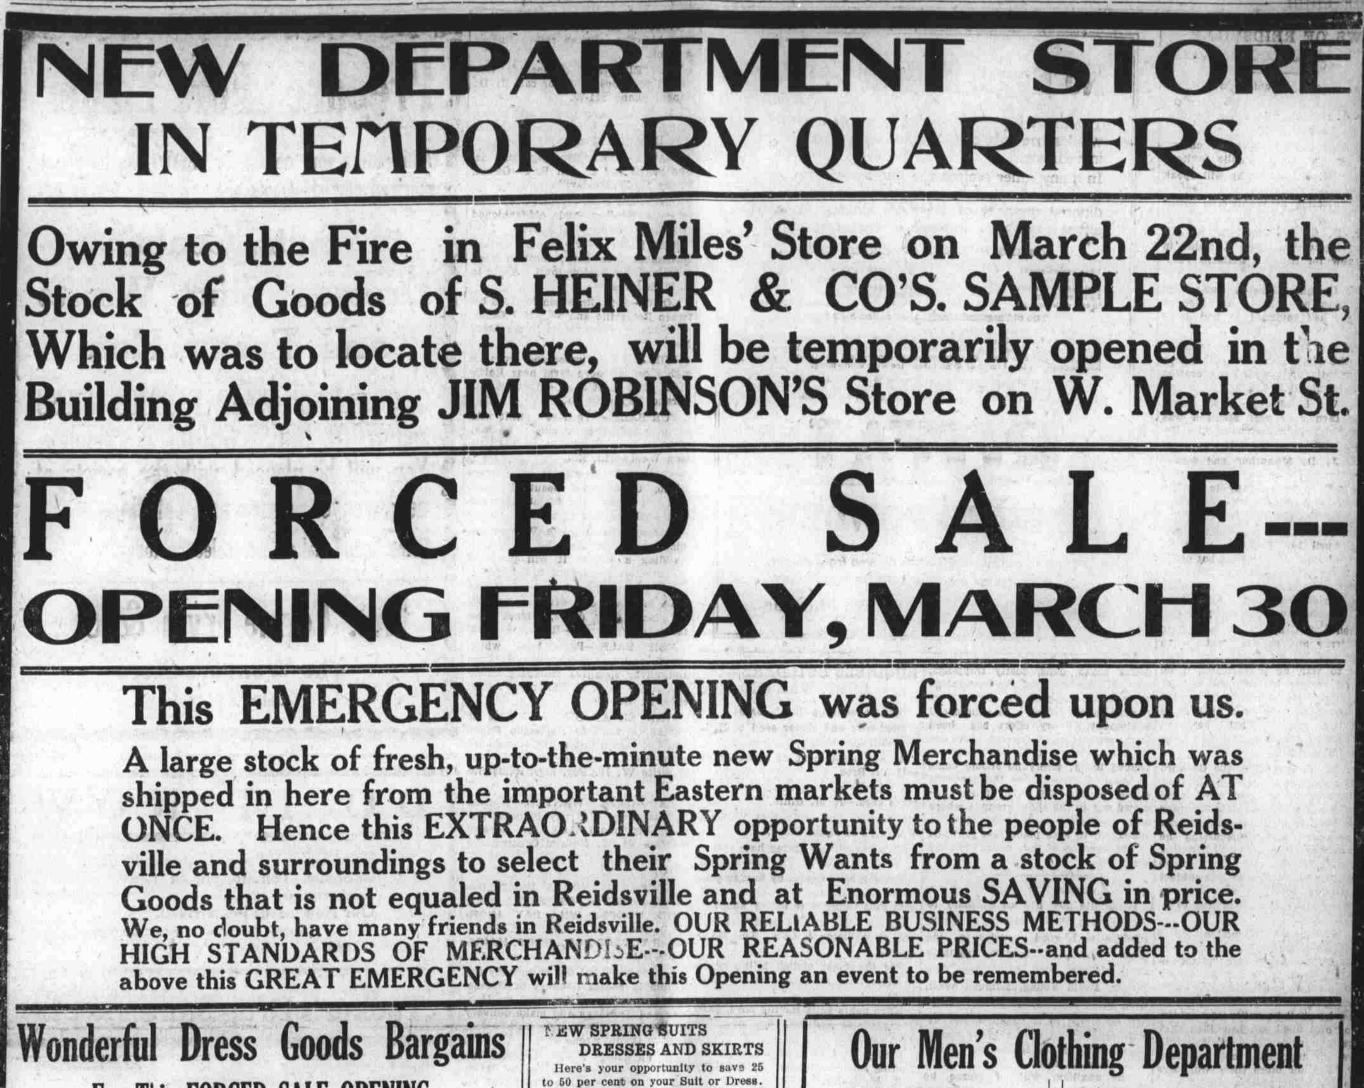

FRIDAY, MARCH 30th, 1917

THE REVIEW: REIDSVILLE. N D.

PACID DITING

## For This FORCED SALE OPENING Good Reasons Why You Should Get Acquainted AT ONCE

WHITE LAWN, Wonderful 15c value, Forced Price 71/2c 40 in VOILES, Value 25c, Emergency Price .... 12½c MANCHESTER PERCALES yd wide, value 18c Emer-MIDDIE BLOUSES, Reguiar \$1.25 Grade, Forced kind, Forced Price .... 5c. FIGURED CREPE LAWNS well worth 15c, Emergen-40 in. wide, worth 20c., Emergency Price .....12c LADIES' RAIN COATS Worth \$5, Forced Price \$2.35 WHITE CAMBRIC, Best yd. wide grade, worth 18c, Forced Price .... 12c-PLAIN GARBADINE, Worth 40c, Emergency Price...24c, WHITE AND FIGURED FLAXONS, Value 35c., Emergency Price .... 18c FANCY STRIPED GAR-

BADINES, Worth up to 75c, Forced Price ..... 32c WONDERFUL China SILKS Worth \$1 a yard, Emergency Price ..... 48c STRIPED MADRAS, Wonderful Quality, Suitable for Shirts and Shirtwaists. Worth 50c, Forced Price 19c SOISETTES in all colors, worth 35c, Forced Price 19c Best R1 ached Jeans, Value 182, Forced Price .... 11c ATL GRADES SILKS Lower than Anywhere Else. Extra Fine Long Cloth, 25c Quality, Forced Price. 121/2 Fancy Voiles, 40 in. Value, 25c, Forced Price .. .. 15c. TURKISH BATH TOWELS, Extra Fine Quality 20c. Grade, Forced Price .. 10c AMOSKENEG GINGHAMS, Value 15c, Forced Price 91/2c BEST 75c. CORSET, Forced Price .. .. .. ..... 50c And at Least 100 Other Extraordinary Dress Goods Bargains too numerous to mention

EXTRAORDINARY OPPORTUNITY. We offer a wonderful array of charming Models and Qualities in Suits and Dresses. RANGE OF PRICES Ladies' Spring Suits, \$10 to \$18; value \$20 to \$30. Ladies' Dresses \$1.25 to \$8.95 value \$2 to \$15. Ladies' Dress Skirts, 95c to\$5.00; value \$2 to \$10. You can not duplicate these at double the Money. LADIES' WAISTS Many Beautiful Styler, including new Tub Silks and Crepe de Chines at Sacrifice Prices at our Temporary Quarters. \$1 Waists now ...... 65c. \$2.50 Silk Waists .. .. .. ....\$1.50 \$4.00 Silk Waists, now .. ....\$2.45 Other Styles to \$6.50. LITTLE GIRL DRESSES Infant sizes 25c to 75c. WHITE LAWN-Embroidered Dresses, now 95c.; Value \$1.75. Bargains in Men's SHIRTS Astonishing Values in Our Temporary Quarters. Best 75c Shirts (Only 3 to a customer) Emergency Price .. .. .....44c Best \$1.00 and \$1.25 Shirts, Forced Best \$1.50 and \$2.00 Shirts, Emergeacy Price ..... \$1.00 Silk Tub Shirts, Value \$5.00, Forced