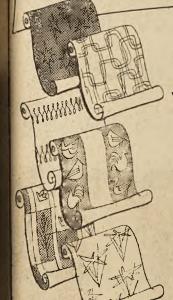

SUPER

KEM ROLLER

LIN-X VARNISH Clear, gloss varnish

& TRAY SET ONLY \$239 COMPLETE

\$112 PINT • \$205 QUART

**NEWEST FASHION IN HOME DECORATION!** 

...lovely designs you Roll On your walls

A fascinating new way to give your rooms distinction. The almost magic Applikay roller does the work for you ... rolls lovely designs over walls freshly painted with Super Kem-Tone. Countless combinations of colors and design are possible. Come in . . . try it yourself and see how easy it is.