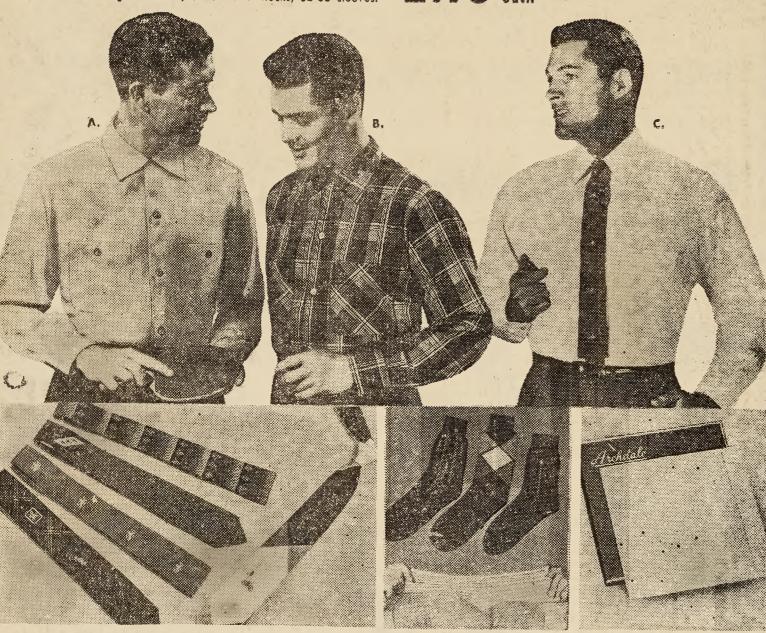

## Anchdale SHIRTS FOR MEN, FINEST FABRICS, FINE FIT!

A. COMPLETELY WASHABLE GAB SPORT SHIRT (even pops into the machine) meticulously tailored of rayon zephyrgab. Long sleeve style in maroon, navy, charcoal, grey, It. blue, brown, tan, green. Small, medium, large, extra large.

B. DAN RIVER WOVEN COTTON GINGHAM PLAID tailored to famous Archdale specifications. All Sanforized\* — perfect fit through washing after washing. Rich colors. S, M, L.

C. FAMOUS ARCHDALE WHITE DRESS SHIRTS; collar guaranteed to last the life of shirt! Sanforized\*, fine combed cotton broadcloth. Regular collar, cuffs. 14-17 necks; 32-35 sleeves.

HIS CHOICE! ARCHDALE TIES

Our own brand — and his favorite! Stripes, woven figures, jacquards — smart square 1.00 ends! All wool lined for shape retention!

GIVE HIM LEISURE-TIME SLIPPERS

Choice of three styles! Hard-sole classic

"Archdale" stretch socks

tones including new char-coal. One size fits all!

Ribbed, clock, fancies and

argyle nylons. Pastels, dark-