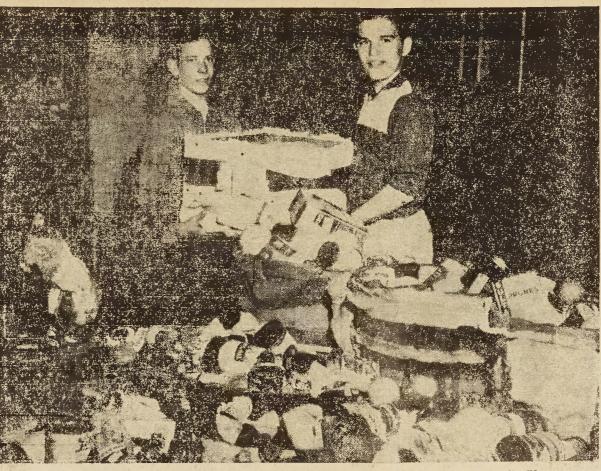

がい

XXX

Based on reports from grow-

ANNUAL THANKSGIVING DONATIONS-Pupils in the 19 class rooms at Chapel Hill Elementary School had their annual Thanksgiving chapel program Wednesday at which they brought baskets of food for needy families in the County. Above, aranging the display, are John Bagby and Charlie Shaffer (right), President of the School Student Council. The devotional of the chapel program was led by Miss Elizabeth Seawell's class while Mrs. E. R. Rankin's class gave an original playlet.