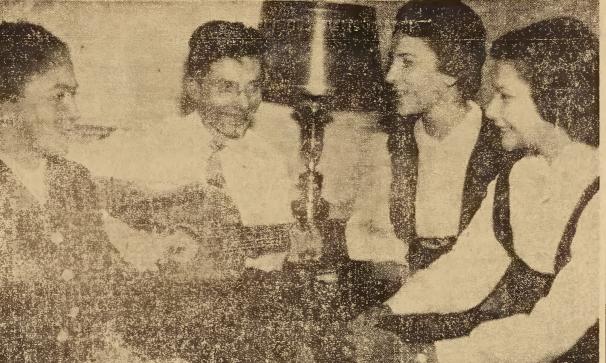

# Milton's Clothing Cupboard

163 East Franklin Street

CAROL SINGERS-Among international students at the University who will be on the program for Friday evening's public carol singing program, to be held at 8 o'clock in the Lutheran Church, are (left to right) Teresinha Crisostani, Brazil; Yves Laulan, France; Eva Suna, Uruguay; and Milagions