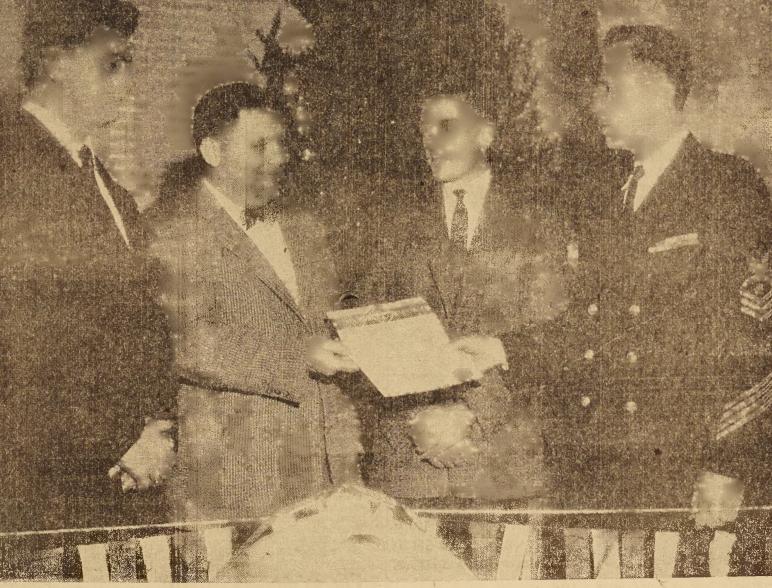

In Gleaming White Complete For Only

IN COLOR - \$165.55

**Orange Plumbing &** Heating Co.

Phone 8-414

Main St., Carrboro

CHARTER SEA SCOUT SHIP-William M. Alexander (second from left), representing the Orange Boy Scout District, presents the official charter to Chief Jim Watson for the newly-organized Sea Scout Ship, sponsored by the Lutheran Brotherhood. Looking on are (left) Joe Augustine, Chairman of the Ship's Adult Com-

Wallpaper

Chapel Hill

Solve gift problems with a

404 W. Franklin Se.

mixes everything needed is handy. Just mix, fix, and bake!

mittee, and Tammy Lefler (third), Senior Crew Leader for the Ship. The ceremonies were held Thursday evening at a dance for the Scouts and their dates, held in the Hillel House.

# Sea Scout Ship Is Chartered Here; Sponsored By Lutheran Brotherhood

About 50 members of the senior the Naval ROTC Unit here. tended the occasion, at which Bill cludes, in addition to Mr. Augus- At the same time we will encour-Alexander, representing the Orange tine, Carl Blyth, Thomas Hoenig, age proper recreation and social District of Boy Scouts, presented F. C. Hammerness, Charles Napier, functions." the Ship's charter to Joe Augus- Mark Burnham, and Bill Kiser. tine, Committee Chairman for the

sponsoring Lutheran Brotherhood.

Sea Scout Ship were held Thurs-of others have submitted applica-ty. day evening at a dance in the Hil- tions to join, according to Mr. "Our main purpose is to bring Watson, who is on the staff of boys of 14 and over to realize they

scouting group and their dates at- The Ship's Adult Committee in- helping build a better community.

Finish Basic Training Chief Watson, in receiving the the Empty Stocking Fund cam-Mr. Augustine in turn gave the charter, praised the members of paign. charter to Chief J. A. Watson, the Ship who have gone through One of their first future pro-Skipper of the Ship. Members of a basic training period in order jects will be to chart all areas of the group at present are Tammy to form the nucleus fo the Ship's water in this vicinity and to seek Lefler, senior crew leader; Hay- crew. "The interest in this group methods of preventing water acwood Pendergrass, crew leader; has been keen," he said. "Without cidents. A life-saving course will Ross Jervis, yeoman; and Anthony the cooperation of a fine group of be taught and the Scouts will also

Charter presentation ceremonies | chel, Ronnie Vick, Jimmy Jam- ble to succeed with an organizafor the newly-organized Chapel Hill erson, and Reggie Head. A number tion like this in a small communi-

As their first project the Sea Scouts "adopted" a large family in

Ballenger, Don Loomis, Les Haentz- boys it would not have been possi- receive training in other courses such as marksmanship, navigation,

signaling and radio. Plans are being made by the a boat, to be called the "Sand Bar." At present the group has the sponsors to furnish the crew with use of a cruiser which belongs to the Occoneeche Council and is located on Kerr Lake.