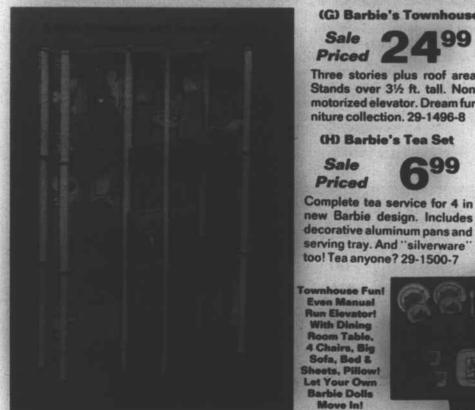

Priced

Sale

Priced

Stands over 31/2 ft. tall. Non-

motorized elevator. Dream furniture collection. 29-1496-8

**299** 

(H) Barbie's Tea Set

15 in. "Baby" is always on the go! She crawls and fusses when activated. She has pretty blonde curls and is dressed in a darling red & white outfit. Less 2 "D" batts. Lovable! 29-7009-3

### rear-mounted basket. S-miles of fun! 29-4273-8

(J) Twirly Curls Barbie (G) Barbie's Townhouse

Sale Priced

Three stories plus roof area. Longest hair ever! Automatically style hair with "Magical Device!" Brush, comb, clips, ribbons and chair. 29-7051-5