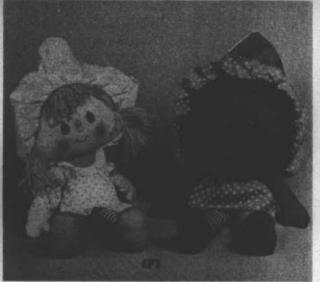

## (F) Lovable Scented Rag Dolls

Choose Cherry Cuddler or Apricot (13 in.) or Orange Blossom or one of other 15 in. dolls. Colorful yarn hair. Machine washable. Fun to squeeze and cuddle! Ea. 29-5056-6.57-4