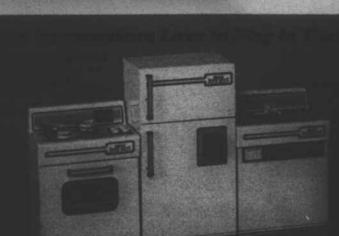

(L) Rite Hite Stove. Heavy gauge steel. 28 in. H. 29-1530-4 (M) Rite Hite Refrigerator. Stands 36 in. high. child size. Doors open. Fun! 29-1531-2

(N) Rite Hite Sink. 28 in. Faucet, backsplash. 29-1532-0 (P) Maple Table & 2 Chairs. 18 x 24 in. table, laminated dappled top. Sturdy. 29-1920-7