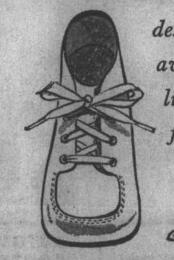

FARMERS HARDWARE & MDSE, INC.

WARSAW

a remarkable shoe from Buster Brown. for children 3 and under

designed to avoid a lifetime of foot troubles ...

THE WIKLES SHOE by Buster Brown.

Don't confuse The Wikler Shoe by Buster Brown with any other baby shoe. It is made over a last that conforms to the basic shape of the human foot-not one that cramps that foot into a pointed toe. This means that the foot of your child has more growing room, more space in which to exercise normally.

Forget about fashion—give a future to the foot of your child with The Wikler Shoe by Buster Brown.

101 WEST MAIN ST.

CLINTON