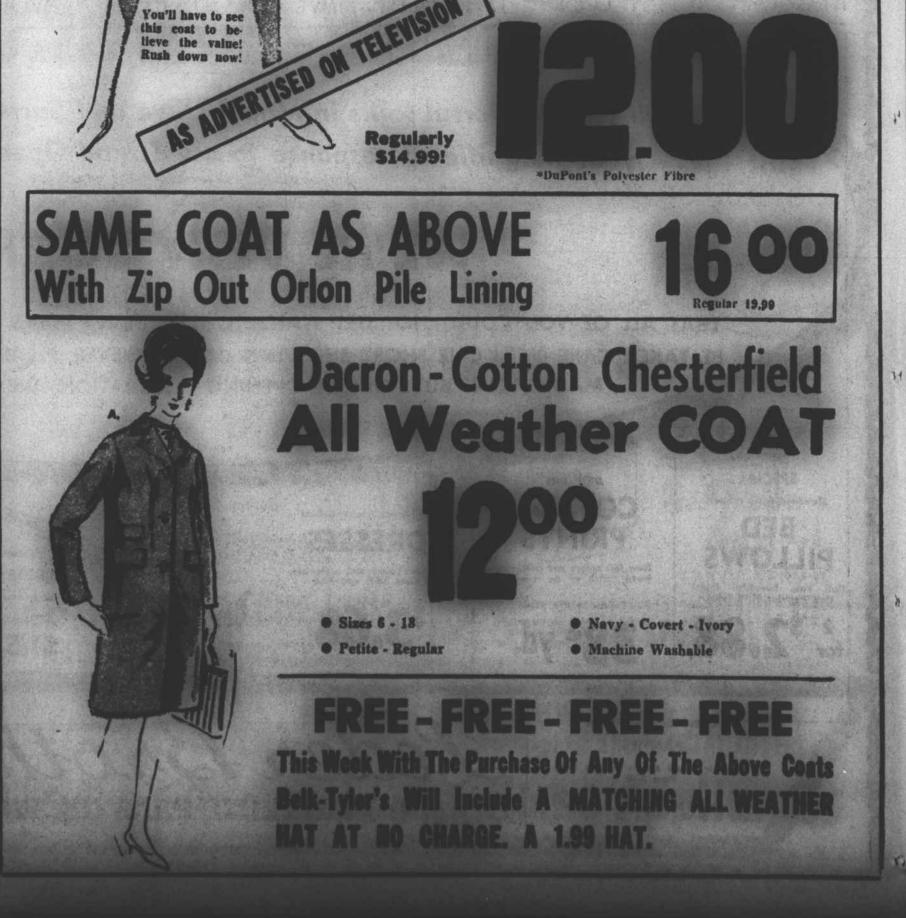

## **Special Purchase Sale** Ladies ALL WEATH COATS

Here's the coat that's ideal for all types of weather ... drizzle ... hard rain ... cool and damp day ... or just perfect for cool summer nights! It's the perfect coats to take on a trip to the fair ... to the beach or to the mountains !

**TRULY THE CLASSIC COAT STYLE 65% DACRON AND 35% COTTON DURABLE** WATER-REPELLENCY SIZES 6 TO 20 NAVY, IVORY \$1.00 PLACES ON LAYAWAY PETITE AND REGULAR SIZES

12

THE TIMES - SENTINEL Winter Cover Stressed This is but a feeble expres-sion of "Thanks" to the many friends and relatives who did