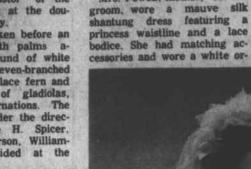

## Fowell-Chesmut Wedding Held In Historic Grove **Presbyterian** Church

For her daughter's wedding,

Mrs. Chestnutt chose a blue lin-

en dress accented with lace

wore a white orchid corsage.

Mrs. Powell, mother, of the

and matching acces

sories. She

## Sylvia Chestnutt and George Louis Powell were d in marriage on Sunday mber 6, 1964, at 4:00 p. historic Grove Presbyterarch, Miss Chestnutt is aughter of Mr. and Mrs. as Chestnutt of Magnolia. owell is the son of Mr. Mrs. George O. Powell of ice. The Reverend James Atwood, pastor of the m. officiated at the dou-

ding music was renderd by Mrs. Louise W. Mitchell ansville ,organist, and Mrs. Arnold Jones of Warsaw, oist. She sang "The Lord's Prayer" and 'O Perfect Love". Given in marriage by her er, the bride wore a gown of sata peau and chantilly lace. The bodice was styled with a ed neckline and sleeves ering to calla points. She wore a cultured pearl necklace, gift of the groom. The belled skirt was designed with soft leats and accented by applies of lace. Her fingertip veil of silk illusion was attached to a crown of soft rose petals. e carried a bouquet of bridal wers centered with an or-