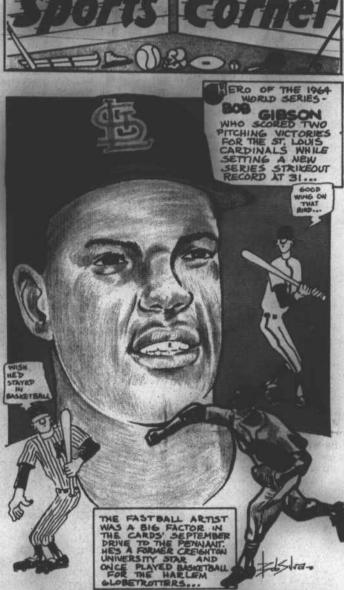

The Harmon Football Forecast TOP 20 TEAMS NOTRE DAME TEXAS IN STATE 16 - OREGON STATE FLORIDA 5 - NERRASK A TECH 10 - SOUTHERN CAL 15 - FLORIDA STATE FORECASTING AVERAGE: 1,146 right, 358 wrong . .762