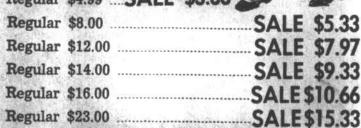

### DRESSES

By "Cinderella",

"Kate Greenaway",

"Cari" and others.

Regular \$4.99 ... SALE \$3.33