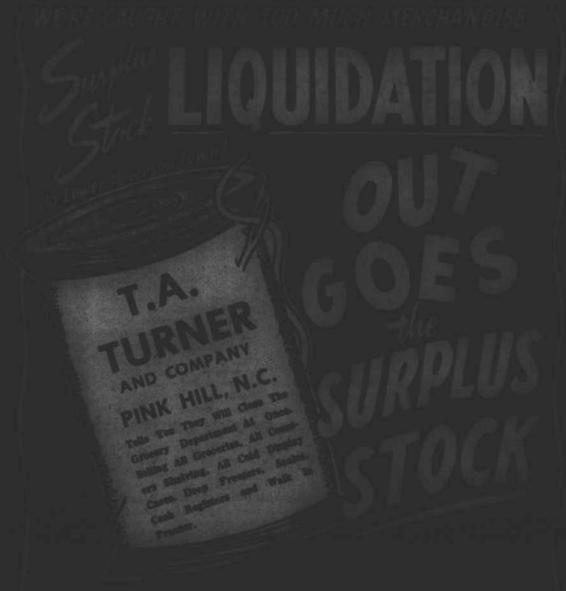

Located Between Pink Hill and B. F. Grady School on Highway 11 S.

Ford 5000tractor one year old

Ford 3000 Tractor

11/2 Ton Chevrolet Truck Good Condition

Trailer (new) 8' wide and 16' long

John Deere No-Till Corn Planter (4 row) Chattanooga Rolling Cultivator (4 row)

Chattanooga Rolling Cultivator (2 row)

With Fertilizer Attachment King Harrow Disk 101/2 ft. and 8'

Set 4 16 Inch Bottom Plow

2 Row Holland Transplanter

Rounoke Tobacco Harvester

Stalk Cutter

John Deere Boom

Electric Welder

Acetylene Torch

Set Tractor Wheels

2 Therbottlere with 196 viscor versen a at reword at 2 to Sprays but telery are very stady not it had but to