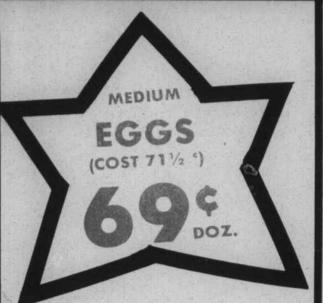

BABY FOOD 196

QT.

**GATORADE 59°** 

SAV-MOR

**OLEOMARGARINE** LB. 39¢

FLUF FABRIC

1/2 GAL.

SOFTENER 89¢