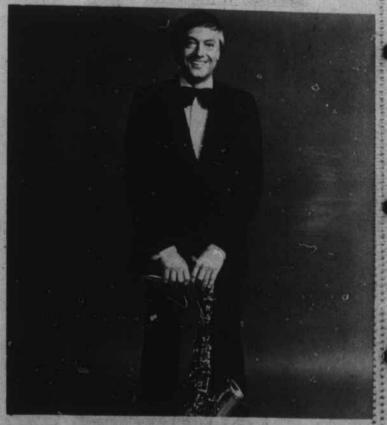

BOOTS RANDOLPH Sunday, December 5, 1982 7:00 P.M.

By Boots Randolph's calculations, there are 22,643 guitars in Nashville—and just one saxophone. When you hear that one saxophone played by Boots Randolph, you will have heard the greatest—scintillating saxophone sounds that show his mastery of the instrument.