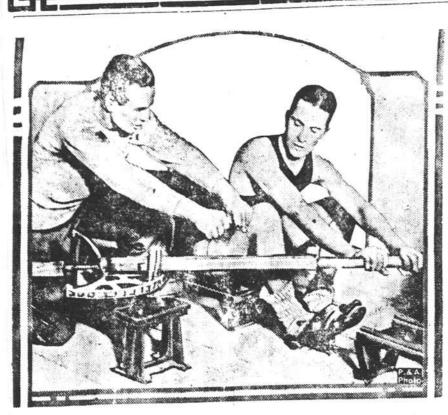

# IN THE WORLD OF SPORT

The photograph shows Coach Fred W. Spuhn of the University of Pennmylvania instructing W. F. Cutler in the art of rowing, indoor, in preparation

Anderson.

SOUTHERN LEAGUE.

R. H. E. At Nashville: New York 0 4 0 0 0 1 0 0 x-5 5 0 Nashville 1 1 0 1 0 2 0 0 0-5 10 1 Barnes, Trhardt and O'Neil, Har- Murray and Ritchie; Kileen, Morris grave; Greenfield and Snyder.