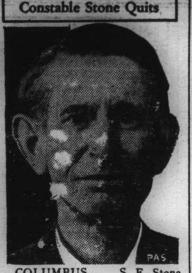

must sit in on international

COLUMBUS . . . S. E. Stone (above), constable at New Lexing-ton, O., has quit his job and turned in his badge. He says he's as poor as a church mouse himself but he would rather quit as constable than evict poor families from their homes because they are behind in their rents.