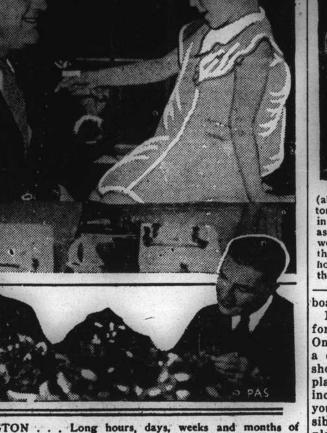

Henderson-Pope

Thursday night at 8 o'clock, 0.75 percent rotenone content. bride of Mr. Clyde Henderson and Rev. G. W. Blount, our

him. BRIEF; VERY BRIEF

President holds reforms are

WASHINGTON . . . Long hours, days, weeks and months of work in veteran hospita's all over the United States, by disabled work in veteran hospitals all over the United States, by disabled buddies, come to a focus in May each year as "Buddy Poppy" sales bring in funds, the entire amount of which goes to relief of the disabled Veterans of Foreign wars. Above, is 5-year old Charlott Biddle of. Eaton Rapids, Mich., pinning the first 1935 Poppy on President Roosevelt. Below. A scene in one of the hospitals as disabled veterans work making poppies.... "Buy a poppy..."by all means."