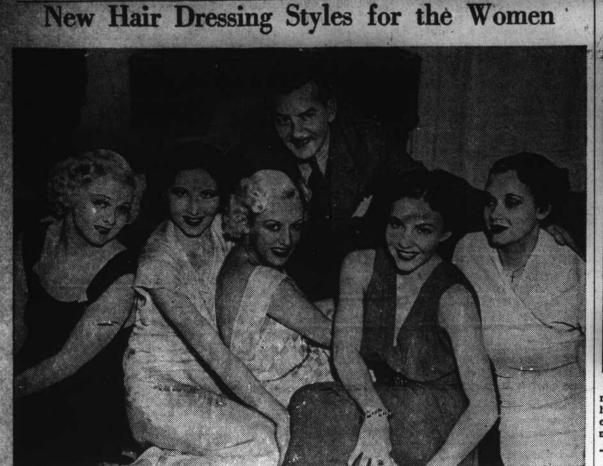

until

laxatives, and kee at all

Reduced dosage is the secret of aiding Nature in restoring regularity. You must use a little less laxative

Ferdinand Graff, movieland hair stylist, presents the new hair styles of 1936 for American women as adopted by the National Hair Dressers association. Left to right are; Helene Eckland of "At Home Abroad," who displays the "Ringlet" style; Violet Carson of "Jumbo" wearing the "Dubonnet" style; Hazel Bofinger, platinum blonde artists' model, displaying the "Dizle"; "Mardee Hoff, recently chosen as the girl with the most perfect figure, wearing "Personality" as a crown, and Ethel Summerville, of "Anything Goes," going highhat with the "Park Avenue." These girls, it is true, are all New Yorkers, but it is predicted that the fashions in colffure they are demonstrating will be seen ere long from coast to coast. Which is all right, too, eh?