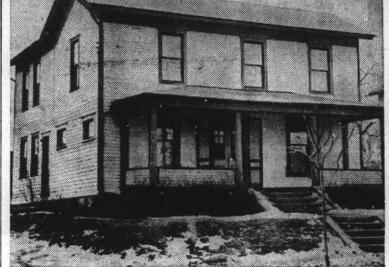

Maj. Gen. Reed Made

**Inspector General** 

Modest Birthplace of Alf Landon

This is the Methodist church parsonage in Middlesex, Pa., where Ali Landon, governor of Nebraska and receptive candidate for the Republican Presidential nomination, was born. His maternal grandfather, Rev. William H. Mossman, was at that time the pastor of the church. Governor Landon's popularity has been steadily gaining in the West.