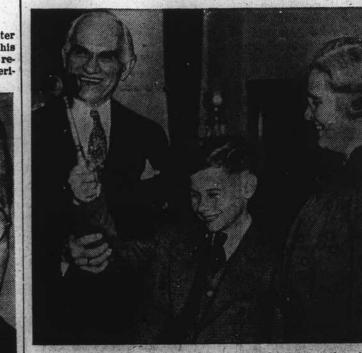

"Boy Orator" Is Now a House Page

Speaker Joseph W. Byrns of the house of representatives is pictured with Robert (Bobby) Parrish, fourteen, newest member of the page per-sonnel of the house, and Bobby's mother, Mrs. Marie Kesler, just after the boy had been enrolled in his new job. Young Parrish, Four-H club member from West Terry Haute, Ind., gained considerable fame as the "Boy Orater of the Wabah." kin was responsible for the upris-ings in Brazil and other parts of the continent.