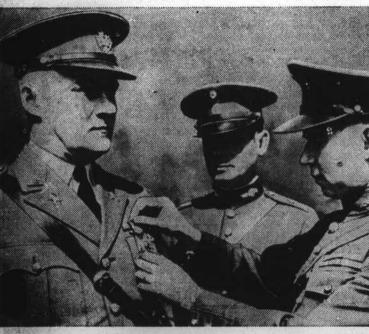

### Mexico Honors an American Officer

The Cross of Military Merits was accorded by the Mexican governnt to Lleut. Col. Herbert Edgar Marshburn, military attache to the American embassy in Mexico City. This is the first time that a foreigner has received this great honor. The photograph shows Gen. Salvador Sanchez pinning the decoration on Colonel Marshburn.