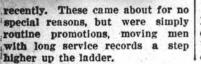

## Plane That Can Cross Atlantic in 12 Hours

Alexander Minkin, Soviet minister to Uruguay, who was given his passport when Uruguay severed relations with Russia. South Ameri-

This queer-looking but speedy craft is the "Crusader," newly-built plane which could get you to Europe 12 hours, if you so wished. The craft, designed by Thomas M. Shelton, will travel at a height of 26,000 at and will make 300 miles an hour at cruising speed. The plane will make a Miami-Chicago hop shortly.