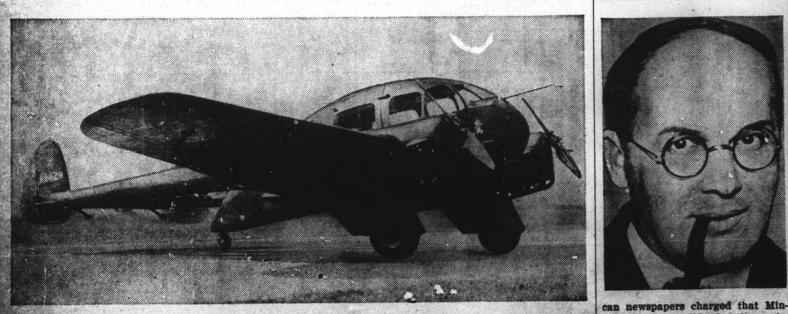

### Uruguay, U.S.S.R.Break; **Minkin Given Passport**

## Plane That Can Cross Atlantic in 12 Hours

Alexander Minkin, Soviet minister to Uruguay, who was given his passport when Uruguay severed relations with Russia. South Ameri-

This queer-looking but speedy craft is the "Crusader," newly-built plane which could get you to Europe 12 hours, if you so wished. The craft, designed by Thomas M. Shelton, will travel at a height of 26,000 at and will make 300 miles an hour at cruising speed. The plane will make a Miami-Chicago hop shortly.