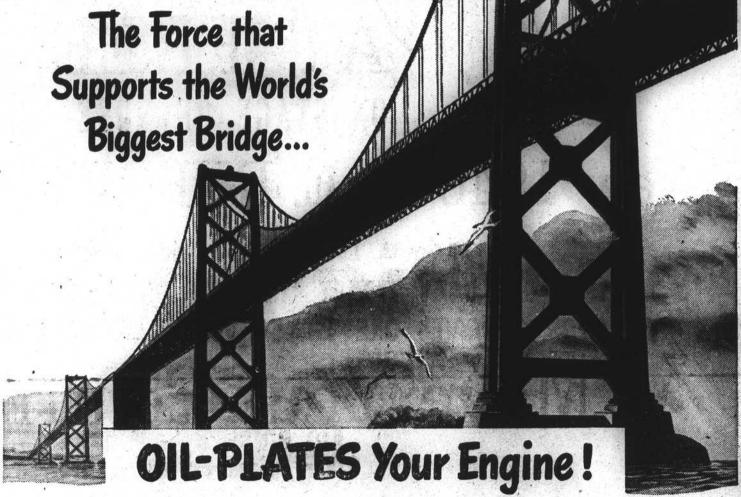

## Brady's Shoe Store

"YOUR SHOE STORE" Wallace, N. C.

N the great San Francisco-Oakland bridge, a tremendous tug-of-war goes on continuously between gravity and molecular attraction. Because the attractive force between the molecules in the cables balances gravity's down-pull the bridge stays up.

Through continuous experiment with the mighty forces of molecular attraction, Conoco scientists are able to produce new and better oils for America's motorists. For instance, by utilizing forces of molecular attraction, a special ingredient of Conoco Nth motor oil is bonded to working surfaces of your engine, so that cylinder walls are OIL-PLATED.

And because molecular attraction holds Conoco OIL-PLATING up where it belongs...prevents it from all draining down to the crankcase, even overnight... you get these benefits:

added protection when your engine starts up added protection from corrosive action added protection from wear that leads to fouling sludge and carbon added smooth, silent miles

That's why to OIL-PLATE now ... at Your Conoco Mileage Merchant's. Look for the red triangle. Continental Oil Company