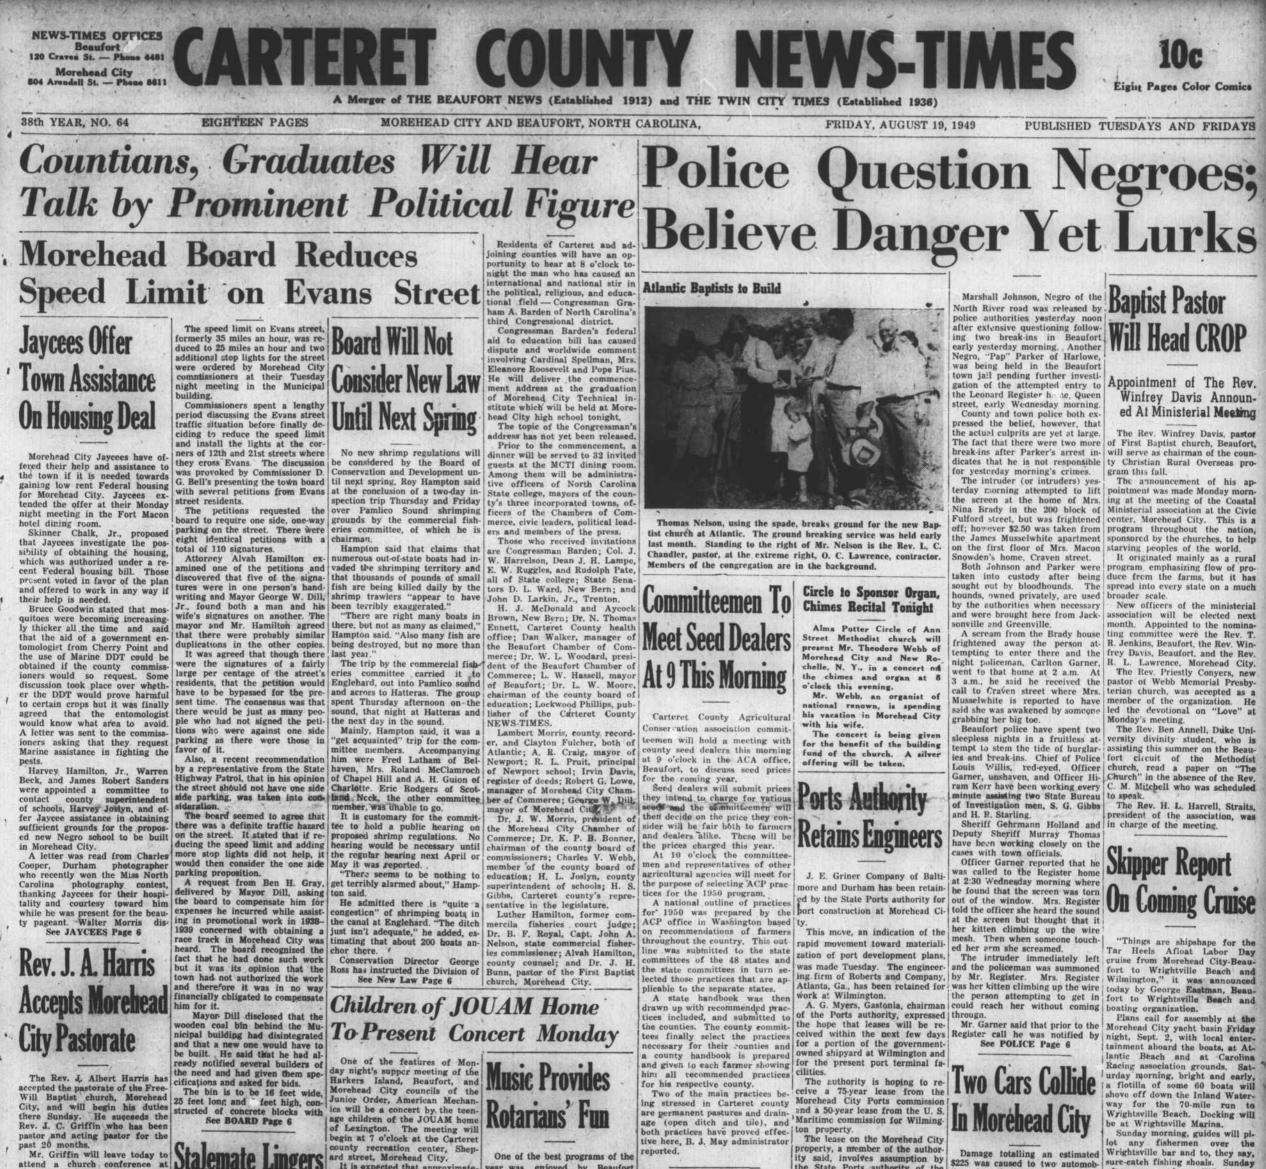

pastor and acting pastor for the past 20 months. past 20 months. Mr. Griffin will leave today to attend a church conference at Chipley, Fla., and after his re-turn will reside with his wife at

**Stalemate Lingers** 