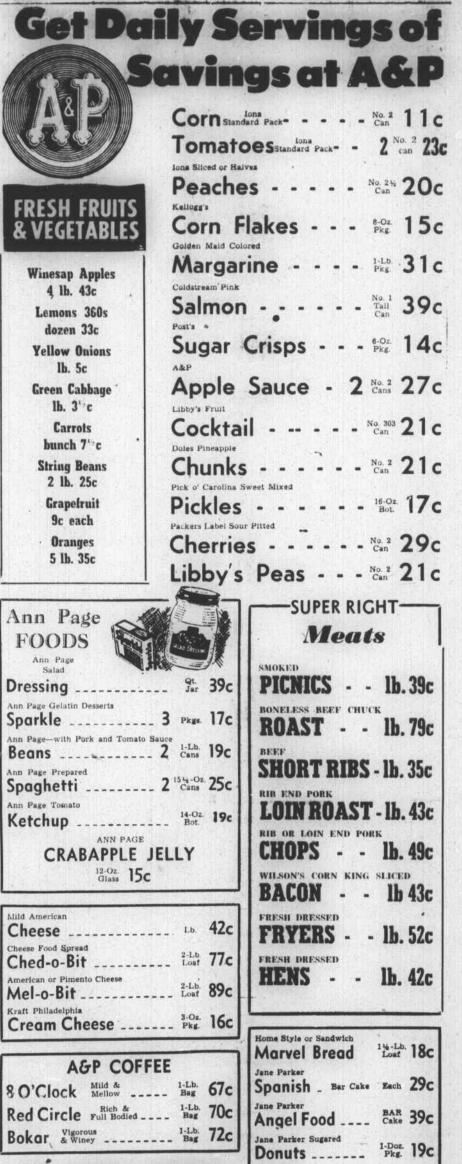

FOOD

VALUES

S&P's

**RECIPE OF THE WEEK** 

**MEAT LOAF** 

Tablespoons Melted Butter Egg, slightly Beaten

Tablespoons Chopped Onions Teaspoon Pepper

1 Cup Coarsely Broken Crackers

Combine all ingredients except

1 lb. Round Steak, Ground

Cup Milk I Teaspoon Salt

2 Slices Bacon

of bacon across top.

in the community Sunday after-

phen Beachem.

There's a News-Times route open in your community for some boy or girl who would like to earh and money and, while doing so, asiness. Any interested boy or business. learn the fundamentals of modern girl is invited to apply in person at either the Beaufort or More-head City office of The News-Times or address a postcard to Mr. Bill Willis signifying a desire to operate and manage a News Times route. Mr. Willis will per onally instruct the boy or girl. Mrs. Reuben Wallace spent Sun day with Mr. and Mrs. Linzie Can-