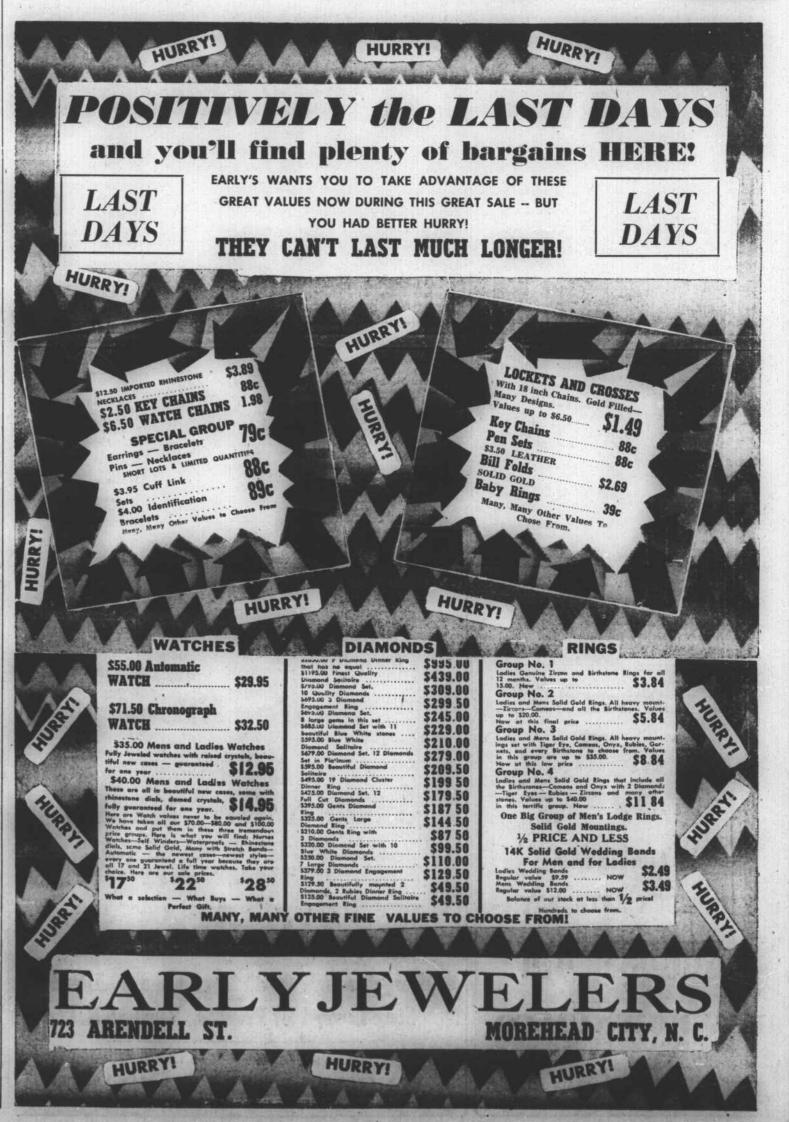

te lethal fog from either trucks or boats, making them ideal for use in flooded areas.

The equipment was rushed into

the disaster area after Camp Lejeune's Epidemic Disease Control unit received a high-priority re-Pherson and three children, Mrs. qu'st through the Jacksonville Meredith McPeek and sons of Flemsion to ship the apparatus was

I nounced that the Naval Aviation Program to Re-Open Aug. 1
The Navy department has anThe Navy department has anhands of the Naval and Marine Air Reserve command with head-quarters in Glenview. Ill. There are twenty-seven (27) units in the command

Norfolk is a unit.

Applications should be submitted to the Naval Air Reserve Training unit, U. S. Naval Air station, Norfolk 11, Va.

Every prisoner on Alcatraz works eight hours a day, six days a week.





## **Budget Summary** Town of Beaufort, North Carolina

1951-52

GENERAL FUND . . . REVENUE

| D. I D. C.                           | Φ. | 20,700.00