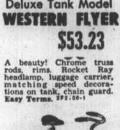

BROOKLTN-NEW YORK

SUPER EQUIPPED WESTERN FLYER

NO EXTRA COST! With 20" Juvenile

WESTERN FLYER BIKE Boys' or Girls' \$47.20 Just like big bikes, reduced in size. For kiddles 5 to 7 Full year guarantee.

Western Flyer Bike \$45.95

Built just like the big ones: Full year guarantee.

Safety 14" SIDEWALK BIKE Extra Wheels Help \$20.79 Welded tubular steel frame. Genuine chain drive. Semi-pneumatic tires. Easy Terms. 371421

Just Received a Large

Western Auto Associate Stores

Shipment of New Bicycles

C. M. JONES

MOREHEAD CITY

BEAUFORT