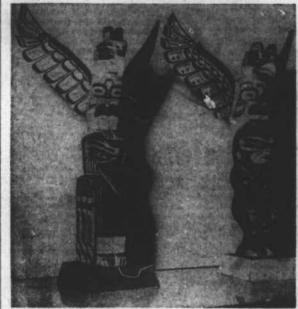

#### **Totems Arrive with Cargo**

Canadian fir which the Cnosa of Vancouver, B. C.

To Help in Cornell Survey

These Indian symbols of kinship brings and to Col. George W. Gil-

Charges against Poliock are pend.

December 1941.

The totem poles are gifts to E. D.

Simms didn't have any money Sanders, president of Tabor City and was starting out to walk to Lumber Co., the importers of the Seaboard Lumber Company, Ltd.,

December 1941.

A Christmas season ceremony is planned to receive the totems and the cargo which comes from the Seaboard Lumber Company, Ltd.,

Consider for which the Const of Vancouver B C.

in automobile accidents

post of secretary by the board of directors. Other officers are Clar-ence E. Millis, Newport, vice-pres-These Indian symbols of kinship brings and to Col. George W. Gillare birds of good omen for Tarheel lette, retiring executive directors are Clarence E. Millis, Newport, vice-presseaports. They will be Christmas of the N. C. State Ports Authority. Special equipment has been purchased by SPA to encourage a reday at Wilmington, brings the first vival of West Coast and foreign sizeable tumber cargo to reach lumber imports from Canada, the North Carolina from the Pacific since the attack on Pearl Harbor, December 1941.

The totem poles are gifts to E. D. planned to receive the totems and creek. Koonce, Swansboro; and Roger W. Jones, Broad Creek.

participation in the annual meeting Carteret Health Department ship at the monthly meeting.