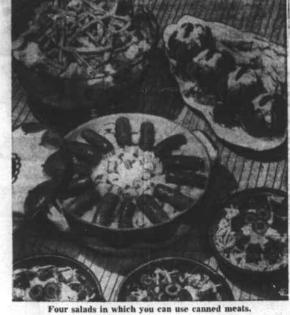

home. Here are four such salads we can recommend. There's variety aplenty here, so take your choice. First comes good old potato salad, its flavor heightened with mustard, vinegar and parsley. Top it with open - end Vienna sausage, a with open - end Vienna sausage, a blend of delicately smoked pork and beef. You can prepare this salad ahead of time, then reheat for 20 minutes before serving. Next come popular tomatees stuffed with a deviled ham mixture. Mixed greens call on luncheon max to make them hearty. Cab-bage slaw, as you would expect, takes corned beef for its partner. Hot Potato Salad Ingredients: 5 to 6 medium size