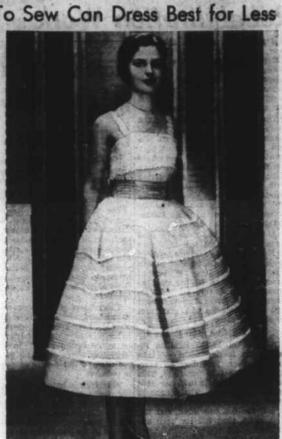

MRS. FLOYD D. HARRIS Mrs. Kathleen Harris, 52, for-merly of Morehead City, died Fri-day in New Orleans, La., after a

ilh

Gale Briggs, sophomore at Cornell University, wears the dress she copied from a fabulous design original.

By DOROTHY ROE

queen - if she knows how to sew.

Similar lace trimming was on the

Gale felt that she could manage

Gaskill-Coats

**Three Hostesses Honor** 

Mrs. Everhart at Shower

to honor Mrs. Hubert Everhart of

ener, thread and other minor necessities, her total outlay was \$14.80. And the dress she copied

had sold for more than \$300. Almost any reasonably capable home seamstress could do the same. Gale's sewing instruction consisted of a sewing course in the seventh grade and one semes-ter of elothing instruction at Cornell