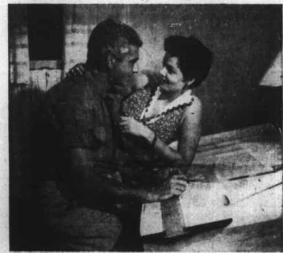

#### Jeff Portrays Engineer

Jeff Chandler portrays a half-breed Apache Indian engineer, Jane Russell an Eastern socialite who loves him. They co-star with Dan Duryea in Universal-International's fiery Technicolor love story,