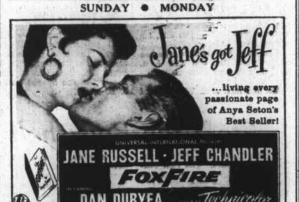

#### Jeff Portrays Engineer

Jeff Chandler portrays a half-breed Apache Indian engineer, Jane Russell an Eastern socialite who loves him. They co-star with Dan Duryea in Universal-International's fiery Technicolor love story,