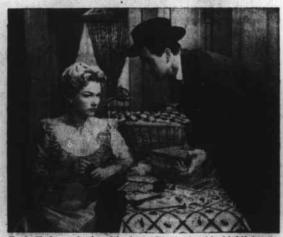

#### Rock Pleads with Ann

ck Hudson pleads with Anne Baxter in this highlight scene from Universal-International's Technicolor "One Desire," also star-ring Julie Adams. Jerry Hopper directed and Ross Hunter produced.