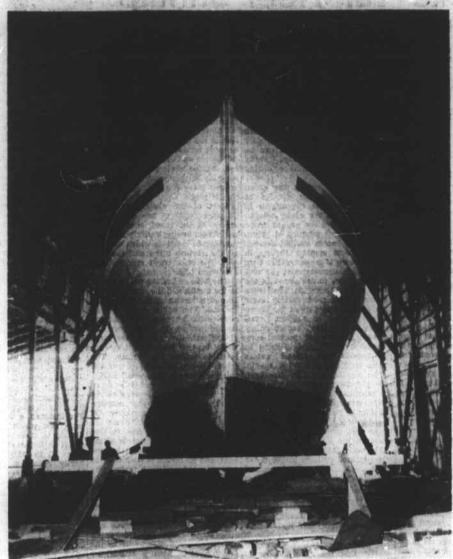

Preparing to launch the "Harry North," now owned by Belhaven Fish and Oyster Company, and

Ready ... Rugged ... Reliable ...

## DIAMOND SHOALS **TRAWLERS**

These sturdy craft, designed by Elmo Wade, have been tested and proven in our own North Carolina waters. Our boats are constructed of long leaf heart pine. Fine materials plus expert workmanship combine to give you a boat that will definitely "do-the-job" for you. These trawlers are custom-built from 40 ft. up. They can be equipped to suit the owner.